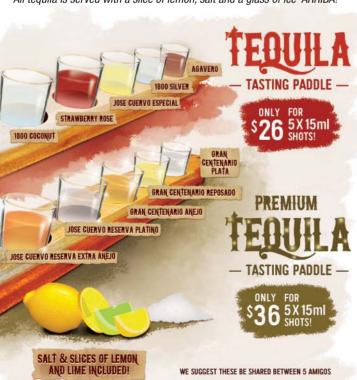

# TEQUILA MENU

|                                 | 30ml SHOTS   |
|---------------------------------|--------------|
| 1800 SILVER                     | \$10         |
| 1800 COCONUT                    | \$11         |
| 1800 REPOSADO                   | \$12         |
| 1800 ANEJO<br>Cristalino anejo  | \$12<br>\$14 |
|                                 | •            |
| AGAVERO                         | \$11         |
| ESPOLON BLANCO                  | \$10         |
| ESPOLON REPOSADO                | \$11         |
| HERRADURA BLANCO                | \$12         |
| HERRADURA REPOSADO              | \$14         |
| HERRADURA ANEJO                 | \$16         |
| HERRADURA ULTRA                 | \$18         |
| HERRADURA CELECOLÓN CURREAMA    | \$25         |
| HERRADURA SELECCIÓN SUPREMA     | \$55         |
| JOSE CUERVO SILVER              | \$10         |
| JOSE CUERVO ESPECIAL            | \$10         |
| JOSE CUERVO RESERVA PLATINO     | \$16         |
| JOSE CUERVO RESERVA EXTRA ANEJO | \$25         |
| MEZCAL WORM                     | \$9          |
| PATRON SILVER                   | \$12         |
| PATRON REPOSADO                 | \$14         |
| PATRON ANEJO                    | \$16         |
| PATRON EL CIELO PRESTIGE        | \$28         |
| PATRON PLATINUM                 | \$45         |
| GRAN CENTENARIO PLATA           | \$10         |
| GRAN CENTENARIO REPOSADO        | \$11         |
| GRAN CENTENARIO ANEJO           | \$12         |
| SIERRA SILVER (HOUSE TQ)        | <b>\$9</b>   |
| SIERRA REPOSADO                 | \$10         |
| SIERRA MILENARIO FUMADO         | \$15         |

All tequila is served with a slice of lemon, salt and a glass of ice' ARRIBA!