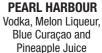

**SANGRIA RED** 

Red Wine. Mixed Juices served chilled

**PEARL HARBOUR** 

**BLUE MEXICAN** Blue Curacao, Coconut Rum, Lemonade and a layer of Cream