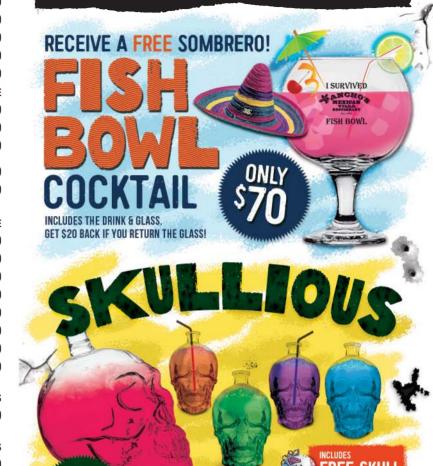

# FROZEN COCKTAILS

The General suggests that when ordering a Fish Bowl that it be shared amongst a few Amigos! All Margarita glasses are salted unless advised otherwise.

### **SERVING SIZES**

| ☐ GLASS       | \$14.50      | SKULL GLASS <sup>**</sup> | \$30         |
|---------------|--------------|---------------------------|--------------|
| 🗸 MINI GRANDE | \$ <b>25</b> | ₹ FISH BOWL*              | \$ <b>70</b> |

<sup>\*</sup> FISHBOWL COMES WITH A FREE STRAW SOMBRERO. BUY THE FISHBOWL GLASS FOR \$20. \*\*KEEP THE SKULL GLASS & GET A KEY-CHAIN. SEE FRONT OF MENU FOR DETAILS.

**TRADITIONAL** LEMON **MARGARITA** 