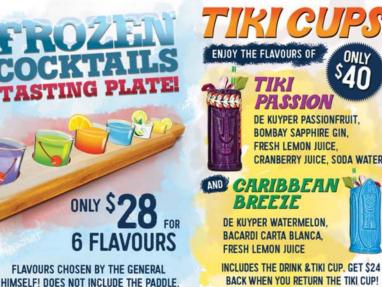

# FROZEN COCKTAILS

The General suggests that when ordering a Fish Bowl that it be shared amongst a few Amigos! All Margarita glasses are salted unless advised otherwise.

### **SERVING SIZES**

| ☐ GLASS       | \$14.50      | SKULL GLASS <sup>**</sup> | \$30         |
|---------------|--------------|---------------------------|--------------|
| 🗸 MINI GRANDE | \$ <b>25</b> | ₹ FISH BOWL*              | \$ <b>70</b> |

<sup>\*</sup> FISHBOWL COMES WITH A FREE STRAW SOMBRERO. BUY THE FISHBOWL GLASS FOR \$20. \*\*KEEP THE SKULL GLASS & GET A KEY-CHAIN. SEE FRONT OF MENU FOR DETAILS.

**TRADITIONAL** LEMON **MARGARITA** 